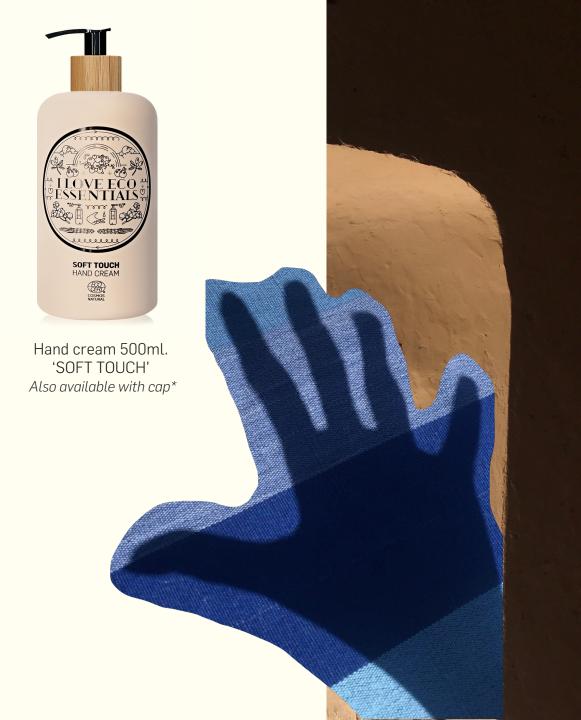

Body wash 600ml. 'BODY BUBBLES' Also available with cap\*

Shampoo 600ml. 'FRESH MOP' Also available with cap\*

Conditioner 600ml. 'SILKY LOCKS' Also available with cap\*

- Natural & organic
- ECOCERT certified
- Bottles made with waste-plastic
- 0% microplastic in your wastewater
- Bigger sizes = less waste