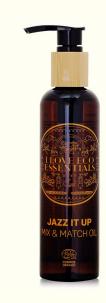

<sup>\*</sup> Re-use the pump several times to cut in cost and waste

'WALL HANGER' Double holder

'WALL HANGER' Triple holder

Mix & Match oil 150ml. 'JAZZ IT UP'

Body lotion 250ml. 'SMOOTH SAVE'

Also available with cap\*