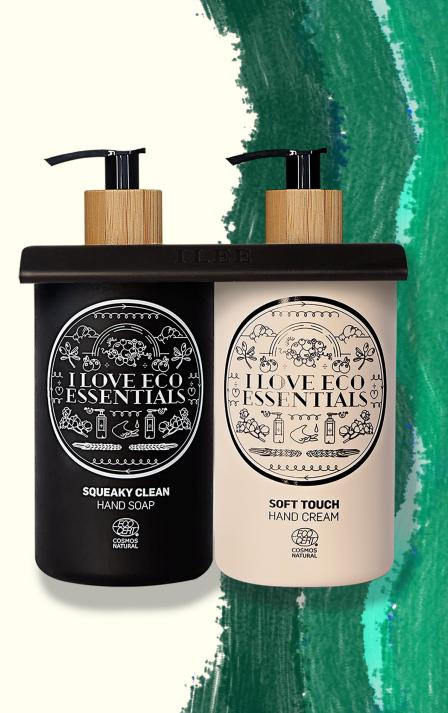

'WALL HANGER' Triple holder

<sup>\*</sup> Re-use the pump several times to cut in cost and waste

Room spray 200ml. 'CUCUMBER CLOUD'

Hand soap 500ml. 'SQUEAKY CLEAN' Also available with cap\*

- Each product with unique scent
- Top-of-the-range ingredients
- Value for money
- Timeless unisex design
- 2 years expiry