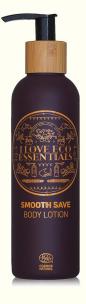

<sup>\*</sup> Re-use the pump several times to cut in cost and waste

'WALL HANGER' Double holder

'WALL HANGER' Triple holder

Mix & Match oil 150ml. 'JAZZ IT UP'

Body lotion 250ml. 'SMOOTH SAVE'

Also available with cap\*