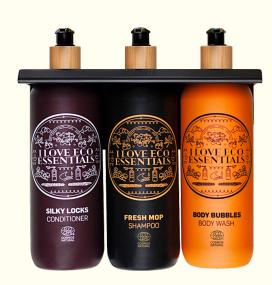

Body wash 600ml. 'BODY BUBBLES' Also available with cap\*

Shampoo 600ml. 'FRESH MOP' Also available with cap\*

Conditioner 600ml. 'SILKY LOCKS' Also available with cap\*

- Natural & organic
- ECOCERT certified
- Bottles made with waste-plastic
- 0% microplastic in your wastewater
- Bigger sizes = less waste

'WALL HANGER' Triple holder

<sup>\*</sup> Re-use the pump several times to cut in cost and waste

Room spray 200ml. 'CUCUMBER CLOUD'

Hand soap 500ml. 'SQUEAKY CLEAN' Also available with cap\*

- Each product with unique scent
- Top-of-the-range ingredients
- Value for money
- Timeless unisex design
- 2 years expiry