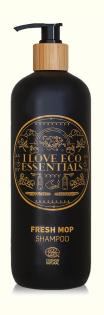

'WALL HANGER' Triple holder

<sup>\*</sup> Re-use the pump several times to cut in cost and waste

Room spray 200ml. 'CUCUMBER CLOUD'

Hand soap 500ml. 'SQUEAKY CLEAN' Also available with cap\*

- Each product with unique scent
- Top-of-the-range ingredients
- Value for money
- Timeless unisex design
- 2 years expiry

<sup>\*</sup> Re-use the pump several times to cut in cost and waste

'WALL HANGER' Double holder

'WALL HANGER' Triple holder

Mix & Match oil 150ml. 'JAZZ IT UP'

Body lotion 250ml. 'SMOOTH SAVE'

Also available with cap\*